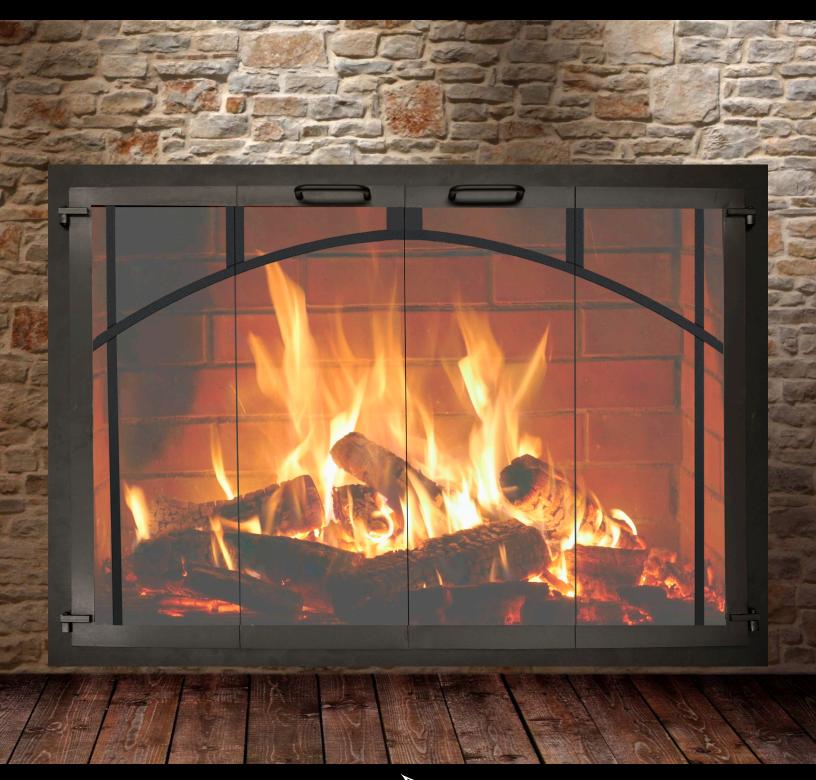

## WINDSOR

| Laser Cut Steel |  |
|-----------------|--|
|-----------------|--|

| Frame Width | 1 3/4" |
|-------------|--------|
| Overlap     | 3/4"   |
| Return      | 2 1/2" |
| Frame Depth | 3/16"  |

**Single Piece Laser Cut Frame** 

| Finish               | Model No. | Door Style                               | Glass                    | <b>Overall Frame Sizes</b> | List Price |
|----------------------|-----------|------------------------------------------|--------------------------|----------------------------|------------|
| Heritage<br>Finishes | Windsor   | FS2*: Bi-Fold full-swing trackless doors | Bronze, Clear or<br>Grey | Up to 44" wide X 31" high  | \$979.00   |
|                      |           |                                          |                          | Up to 50" wide X 39" high  | \$1,039.00 |
|                      |           | CV1: Cabinet Style                       |                          | Over 50" wide X 39" high   | \$1,149.00 |