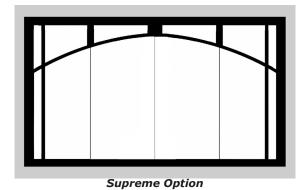

<sup>\*</sup>Paint Surcharge is a Net Charge and should NOT be calculated with a discount to determine cost.

| Door Options      | List price |
|-------------------|------------|
| Supreme Door      | \$125.00   |
| Contemporary Door | \$125.00   |