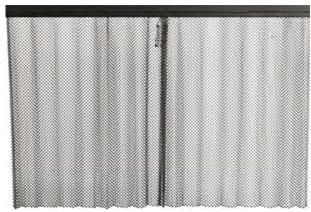

## **BAR STOCK MESH** Aluminum

For Masonry Fireplaces when doors are not desired. Uses lintel clamp mounting for easy installation.

STANDARD FINISHES - Heritage Finishes

## **BAR STOCK MESH FRONT VIEW**

Same Frame Extrusion as the Cameo 1¼" Bar Stock Frame (Bottom Frame Available)

Note: Mesh curtain can be as much as 3/4" above the floor of the firebox depending on dimensions. The Bar Stock Bottom is recommended to hide this gap, and may also assist as a barrier for ash in wood burning applications.