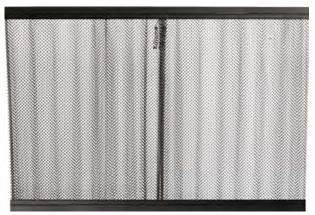

Shown in Textured Black Top Only

Shown in Textured Black Top & Bottom

| SIZING CHART FOR BAR STOCK MESH                                                                                                                                   |                                                                                                                                                |                |                                                                                                   |
|-------------------------------------------------------------------------------------------------------------------------------------------------------------------|------------------------------------------------------------------------------------------------------------------------------------------------|----------------|---------------------------------------------------------------------------------------------------|
|                                                                                                                                                                   | FINISH                                                                                                                                         | MODEL NO.      | OVERALL FRAME SIZES                                                                               |
| HERITAGE<br>FINIS<br>BZ - Bronze Iron<br>CU - Copper<br>FTB - Brown<br>GAV - Gold Antique<br>GI - Grey Iron<br>MI - Moss Iron<br>NI - Natural Iron<br>NP - Pewter | TEXTURED<br>SHES<br>NRST - New Rust<br>OCPR - Old Copper<br>Ol - Old Iron<br>SAV - Silver Antique<br>TB - Black<br>TCH - Chestnut<br>TR - Rust | Bar Stock Mesh | Up to 48" wide by 38" high<br>For larger sizes and frame<br>widths, contact factory for<br>quote. |